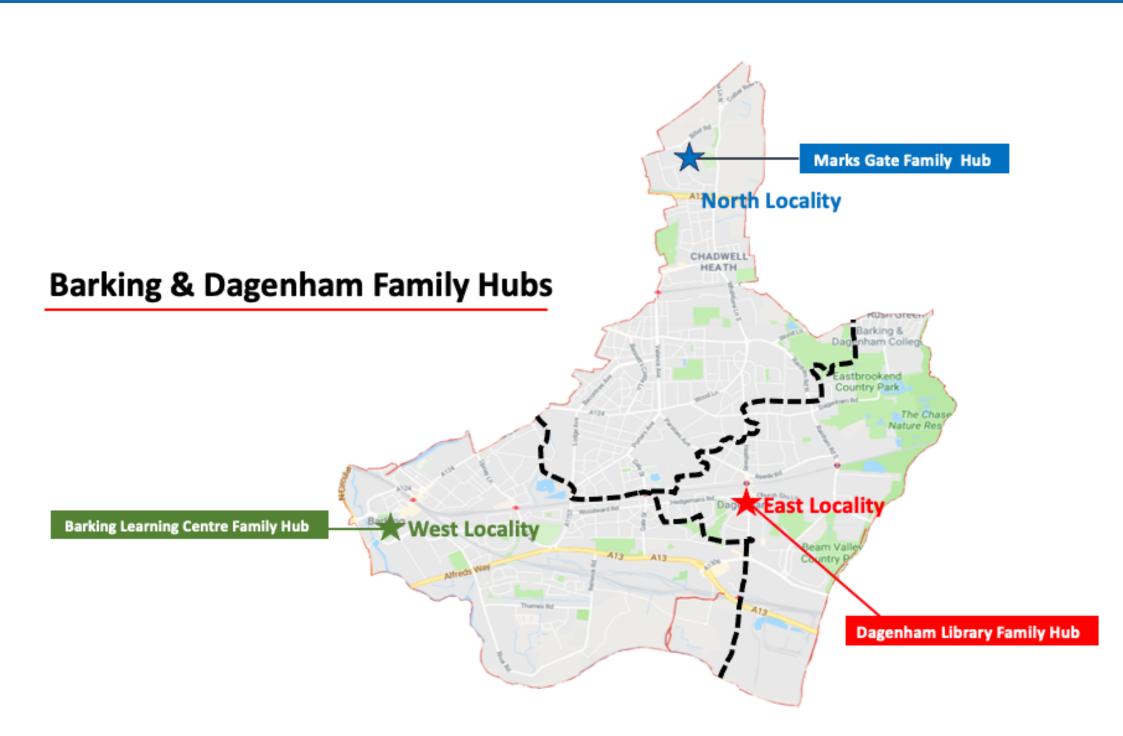

ty Hub.

#### **ANTENATAL, POSTNATAL & MIDWIFE CLINICS**

Antenatal checks to monitor the health of you & your unborn child. Postnatal for new-born baby checks. Booking through your midwife is required, please call: 0300 300 1813

#### PEER SUPPORT GROUP

The PSG is exactly what it says it is: a group that offers support from your peers. Facilitated by youth workers with the aim to build resilience, improve physical and emotional wellbeing, increase your understanding in your own emptions and feelings, and how these can effect your mood.

# **READING BEEZ**

This is a fun opportunity to improve your reading skills and collect prizes along the way. You will also learn about endangered animals and how you can help save them by taking part in fun activities.







# COMMUNITY HUB LOCATIONS